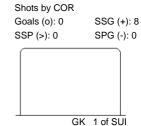

### **SUI - COR**

999

Shots by SUI Goals (o): 1 SSG (+): 15 SPG (-): 7 SSP (<): 0

Shots by COR Goals (o): 0 SSG (+): 6 SSP (<): 0 SPG (-): 1

GK 1 of SUI

| Shots by Sui |             |
|--------------|-------------|
| Goals (o): 0 | SSG (+): 18 |
| SSP (>): 0   | SPG (-): 4  |
| GK           | 31 of COR   |
|              |             |