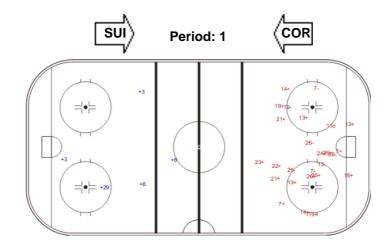

# 관동 하키 센터 PyeongChang 2018<sup>11</sup>

## **Kwandong Hockey Centre**

Centre hockey Kwandong



**SUN 18 FEB 2018** 

Start Time 12:10

## Classifications (5-8), Game 15

순위 결정전 (5-8), 15 경기 / Match de classement (5-8), Match 15

### **Shot Chart**

슛 차트 / Statistiques des tirs

### **SUI - COR**



999





Shots by SUI Goals (o): 1 SSG (+): 15 SPG (-): 7 SSP (<): 0







Shots by COR Goals (o): 0 SSG (+): 6 SSP (<): 0 SPG (-): 1

GK 1 of SUI



| Shots by Sui |             |
|--------------|-------------|
| Goals (o): 0 | SSG (+): 18 |
| SSP (>): 0   | SPG (-): 4  |
| GK           | 31 of COR   |
|              |             |

Legend:

**SPG** SSG SSP Goalkeeper Shots past goal Shots saved by goalkeeper Shots saved by player