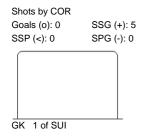

### **SUI - COR**

999

Shots by SUI Goals (o): 1 SSG (+): 15 SPG (-): 7 SSP (<): 0

Shots by COR Goals (o): 0 SSG (+): 6 SSP (<): 0 SPG (-): 1

GK 1 of SUI

| Shots by Sui |             |
|--------------|-------------|
| Goals (o): 0 | SSG (+): 18 |
| SSP (>): 0   | SPG (-): 4  |
| GK           | 31 of COR   |
|              |             |