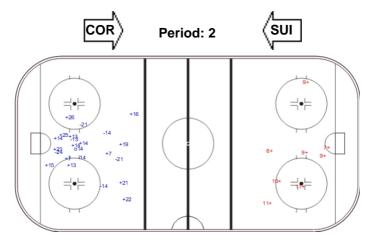

### **Shot Chart**

슛 차트 / Statistiques des tirs

### **SUI - COR**

999

Shots by SUI Goals (o): 1 SSG (+): 15 SPG (-): 7 SSP (<): 0

Shots by COR Goals (o): 0 SSG (+): 6 SSP (<): 0 SPG (-): 1

GK 1 of SUI

| Shots by Sui |             |
|--------------|-------------|
| Goals (o): 0 | SSG (+): 18 |
| SSP (>): 0   | SPG (-): 4  |
| GK           | 31 of COR   |
|              |             |