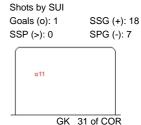

### **SUI - COR**

999

Shots by SUI Goals (o): 1 SSG (+): 15 SPG (-): 7 SSP (<): 0

Shots by COR Goals (o): 0 SSG (+): 6 SSP (<): 0 SPG (-): 1

GK 1 of SUI

| Shots by Sui |             |
|--------------|-------------|
| Goals (o): 0 | SSG (+): 18 |
| SSP (>): 0   | SPG (-): 4  |
| GK           | 31 of COR   |
|              |             |