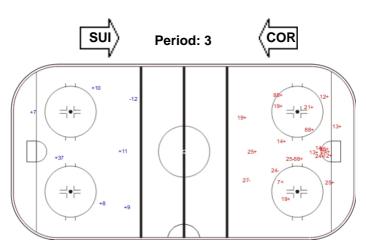

### **Shot Chart**

슛 차트 / Statistiques des tirs

### **SUI - COR**

999

Shots by SUI Goals (o): 1 SSG (+): 15 SPG (-): 7 SSP (<): 0

Shots by COR Goals (o): 0 SSG (+): 6 SSP (<): 0 SPG (-): 1

GK 1 of SUI

| Shots by Sui |             |
|--------------|-------------|
| Goals (o): 0 | SSG (+): 18 |
| SSP (>): 0   | SPG (-): 4  |
| GK           | 31 of COR   |
|              |             |