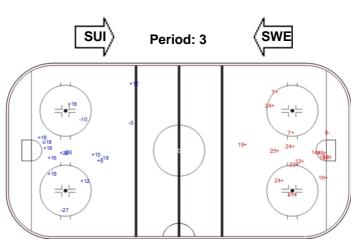

## **SWE - SUI**

Shots by SUI Goals (o): 0 SSG (+): 14 SSP (>): 0 SPG (-): 4

GK 1 of SWE

Shots by SUI Goals (o): 1 SSG (+): 17 SPG (-): 3 SSP (<): 0

Shots by SWE Goals (o): 0 SSG (+): 12 SSP (>): 0 SPG (-): 3

GK 41 of SUI

Shots by SWE Goals (o): 1 SSG (+): 10 SSP (<): 0 SPG (-): 5 o18 GK 41 of SUI

Goals (o): 1 SSG (+): 14 SSP (>): 0 SPG (-): 1 GK 1 of SWE

Shots by SUI

| Legend: |            |     |                 |     |                           |     |                       |  |
|---------|------------|-----|-----------------|-----|---------------------------|-----|-----------------------|--|
| GK      | Goalkeeper | SPG | Shots past goal | SSG | Shots saved by goalkeeper | SSP | Shots saved by player |  |