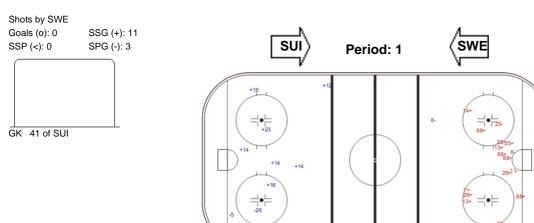

## **SWE - SUI**

Shots by SUI Goals (o): 0 SSG (+): 14 SSP (>): 0 SPG (-): 4

GK 1 of SWE

Shots by SUI Goals (o): 1 SSG (+): 17 SPG (-): 3 SSP (<): 0

Shots by SWE Goals (o): 0 SSG (+): 12 SSP (>): 0 SPG (-): 3

GK 41 of SUI

Shots by SWE Goals (o): 1 SSG (+): 10 SSP (<): 0 SPG (-): 5 o18 GK 41 of SUI

Goals (o): 1 SSG (+): 14 SSP (>): 0 SPG (-): 1 GK 1 of SWE

Shots by SUI

| Legend: |            |     |                 |     |                           |     |                       |  |
|---------|------------|-----|-----------------|-----|---------------------------|-----|-----------------------|--|
| GK      | Goalkeeper | SPG | Shots past goal | SSG | Shots saved by goalkeeper | SSP | Shots saved by player |  |