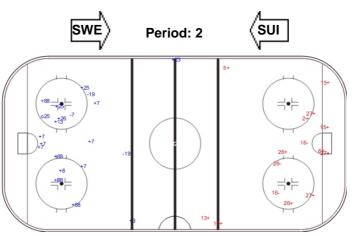

## **SWE - SUI**

Shots by SUI Goals (o): 0 SSG (+): 14 SSP (>): 0 SPG (-): 4

GK 1 of SWE

Shots by SUI Goals (o): 1 SSG (+): 17 SPG (-): 3 SSP (<): 0

Shots by SWE Goals (o): 0 SSG (+): 12 SSP (>): 0 SPG (-): 3

GK 41 of SUI

Shots by SWE Goals (o): 1 SSG (+): 10 SSP (<): 0 SPG (-): 5 o18 GK 41 of SUI

Goals (o): 1 SSG (+): 14 SSP (>): 0 SPG (-): 1 GK 1 of SWE

Shots by SUI

| Legend: |            |     |                 |     |                           |     |                       |  |
|---------|------------|-----|-----------------|-----|---------------------------|-----|-----------------------|--|
| GK      | Goalkeeper | SPG | Shots past goal | SSG | Shots saved by goalkeeper | SSP | Shots saved by player |  |